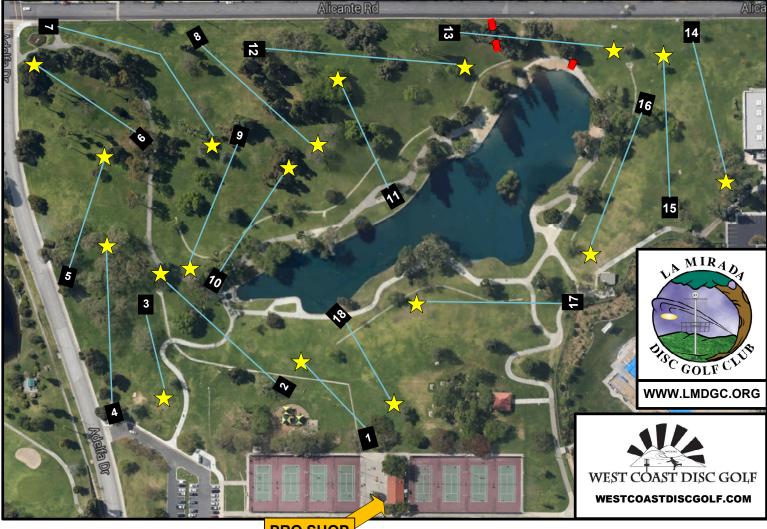

## LA MIRADA DISC GOLF COURSE – LAKESIDE 18

**PRO SHOP** 

## LAKESIDE 18 COURSE RULES:

**Hole 1**. Cement gutter & beyond OB, path around lake and beyond OB, anything left of the cement gutter is OB, tee shot must land and come to rest safely in bounds, if shot is OB off tee then player must add a stroke and move to drop zone. Drop zone is at corner of gutter.

- Hole 2. Mandatory: Must stay to left of marked mandatory tree, right of path and beyond OB
- Hole 3. Left of path and beyond OB, curb and beyond into parking lot OB
- Hole 4. Mandatory: Must stay left of marked mandy tree, sidewalk & beyond OB, path & beyond OB
- Hole 5. Sidewalk and beyond OB
- Hole 6. Sidewalk and beyond OB, path and beyond OB.
- Hole 7. Mandatory: Must stay left of marked mandy, street curb and beyond OB, right of path and beyond OB
- Hole 8. Sidewalk and beyond OB
- Hole 9. Walking path and beyond OB
- Hole 10. Right of path and beyond down the hill OB.
- Hole 11. Sidewalk and beyond OB.
- Hole 12. Street curb and beyond OB, path/lake and beyond OB

**Hole 13. Triple Mandatory**: Must go between 1<sup>st</sup> two marked trees, if miss mandy take drop next to missed mandy tree, must stay left of 3<sup>rd</sup> marked mandatory, DZ next to mandy, street curb and beyond OB, path around lake and beyond OB.

- Hole 14. Street curb and beyond OB, gym OB, cement path around gym OB, parking lot OB, path & beyond OB.
- Hole 15. Street curb and beyond OB, gym OB, cement path around gym OB, path & beyond by lake OB.
- Hole 16. Path by lake and beyond OB, bathroom sidewalk & beyond OB
- Hole 17. Path by lake and beyond OB.
- Hole 18. Cement and beyond OB, cement gutter & beyond OB.